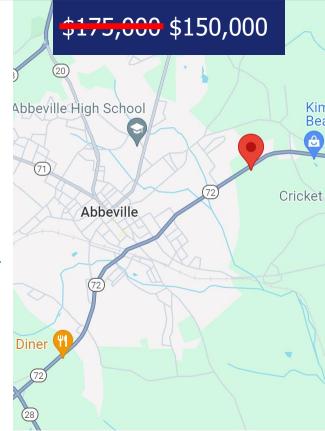

## **FLEX SPACE OPPORTUNITY**

728 E. Greenwood St., Abbeville, SC, 29620

## **Great location off E. Greenwood Street!**

- · Suitable for retail, office, or light industrial use
- +/-3.22 acres, great for outdoor storage
- +/- 8,532 Cars Per Day (2020 MPSI Estimate)
- Office furniture, car port, & car lift included
- 10-Mile: Pop. 25,488; Ave HH Inc. \$68,133