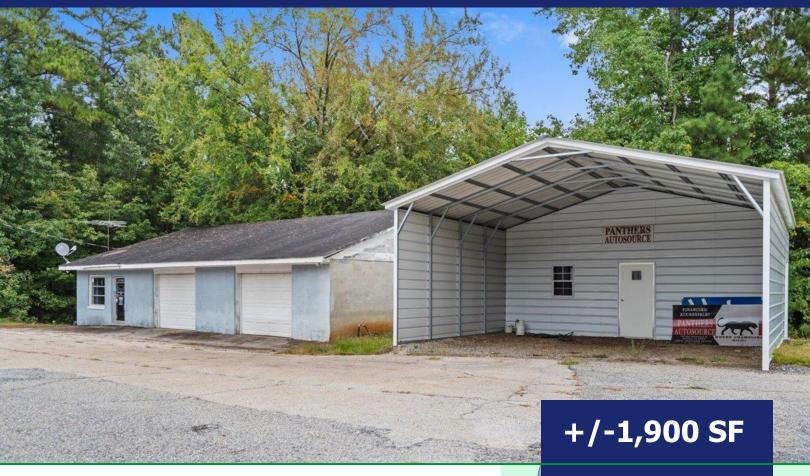

## **FLEX SPACE OPPORTUNITY**

728 E. Greenwood St., Abbeville, SC, 29620

## **Great location off E. Greenwood Street!**

- · Suitable for retail, office, or light industrial use
- +/-3.22 acres, great for outdoor storage
- +/- 8,532 Cars Per Day (2020 MPSI Estimate)
- Office furniture, car port, & car lift included
- 10-Mile: Pop. 25,488; Ave HH Inc. \$68,133